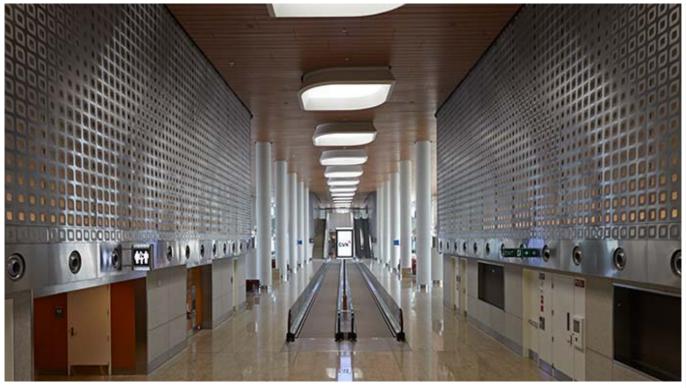

**Major Projects in the UAE** - Photographs of some of our projects are included in the following pages.

**Major Projects in India** - T2 at Mumbai International Airport: Installation of GFRG and Dichroic Glass. This project was undertaken by us in the name of our Indian entity, Shamel Projects India Pvt Ltd.

All the Managerial, Supervisory & Technical Staff and Technicians were brought from the UAE and Oman while the supporting staff were recruited locally in India. Overcoming several challenges involved in executing such a project at a busy, functioning airport, we have succeeded in completing the project within the agreed time-frame.