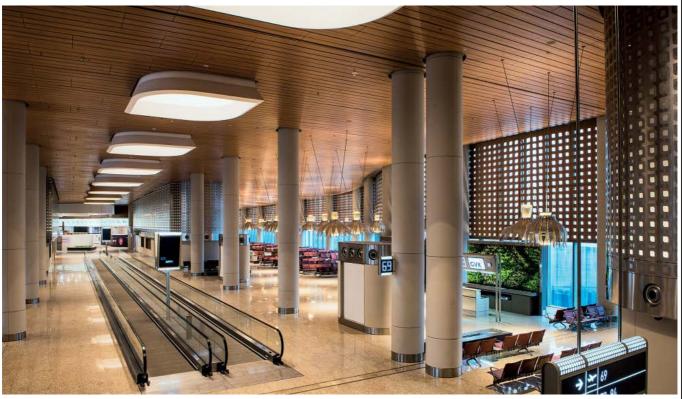

### **MAJOR ID FITOUT PROJECTS - AIRPORT**

#### MUMBAI INT'L AIRPORT TERMINAL 2 (GFRG INSTALLATION)

**GROUP OF COMPANIES** 

**Major Projects in the UAE** - Photographs of some of our projects are included in the following pages.

**Major Projects in India** - T2 at Mumbai International Airport: Installation of GFRG and Dichroic Glass. This project was undertaken by us in the name of our Indian entity, Shamel Projects India Pvt Ltd.

All the Managerial, Supervisory & Technical Staff and Technicians were brought from the UAE and Oman while the supporting staff were recruited locally in India. Overcoming several challenges involved in executing such a project at a busy, functioning airport, we have succeeded in completing the project within the agreed time-frame.