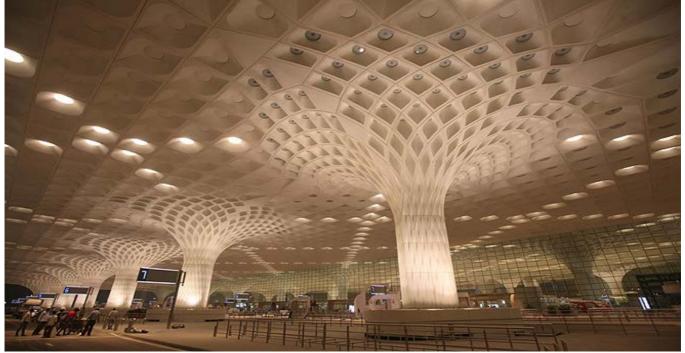

### **MAJOR ID FITOUT PROJECTS - AIRPORT**

#### MUMBAI INT'L AIRPORT TERMINAL 2 (GFRG INSTALLATION)

**GROUP OF COMPANIES** 

**Major Projects in the UAE** - Photographs of some of our projects are included in the following pages.

**Major Projects in India** - T2 at Mumbai International Airport: Installation of GFRG and Dichroic Glass. This project was undertaken by us in the name of our Indian entity, Shamel Projects India Pvt Ltd.

All the Managerial, Supervisory & Technical Staff and Technicians were brought from the UAE and Oman while the supporting staff were recruited locally in India. Overcoming several challenges involved in executing such a project at a busy, functioning airport, we have succeeded in completing the project within the agreed time-frame.